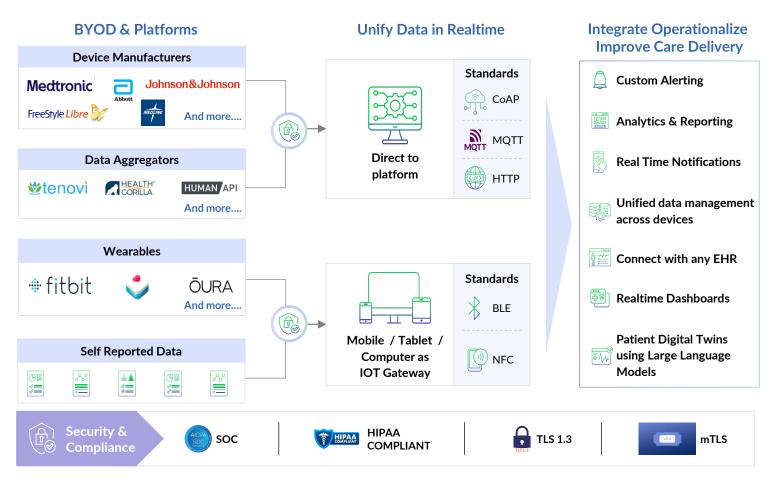

### Bring Your Own Device (BYOD) RPM Integration Solution

#### Challenges We Solve

Lack of device agnostic remote patient device integrations supporting preferred devices

Real time visualization of patient data with notifications

Lack of remote patient monitoring data integration in EMR to drive better patient care

### Core Technical Capabilities

Cloud-native Architecture

Scalable and secure solution

Real-time Data Processing

Immediate insights for timely interventions

#### Customizable Reporting

Tailored analytics for informed decision-making

#### HIPAA Compliant

Ensuring patient data security and privacy